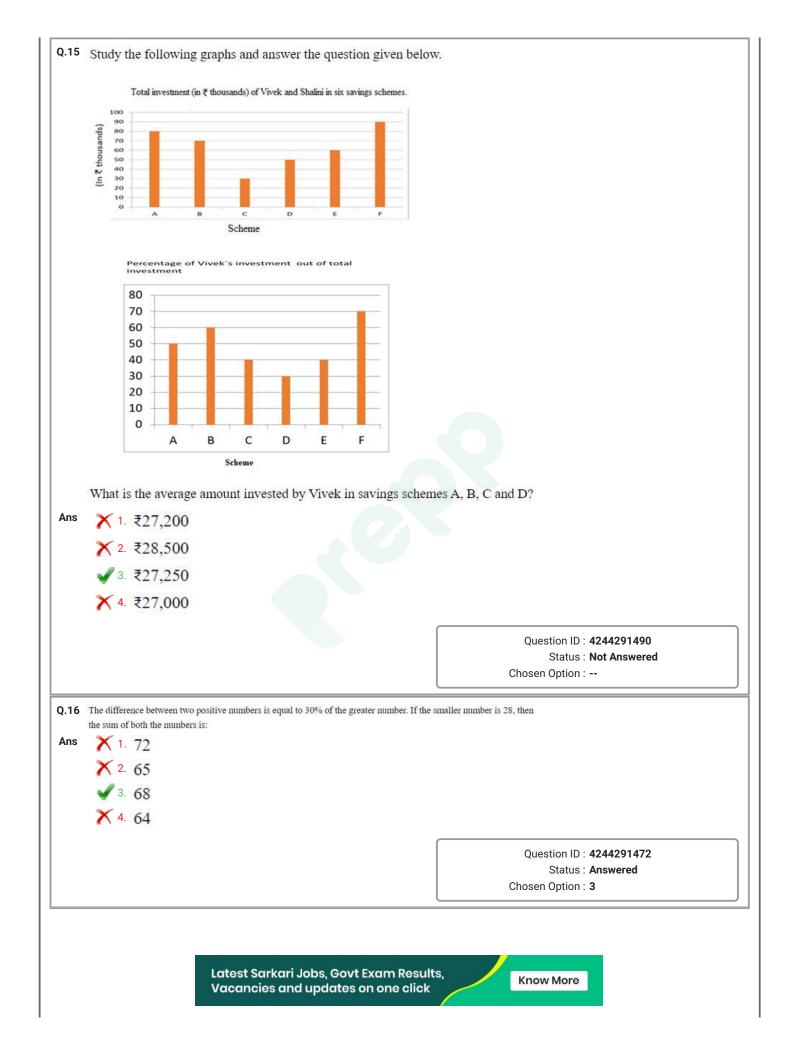

|                                               |
|                                                                                            |                                               |
|                                                                                            |                                               |
|                                                                                            |                                               |
|                                                                                            |                                               |
|                                                                                            |                                               |





|      | In an isosceles triangle ABC, $AB = AC$ and $AD$ is perpendict<br>cm, then the area of $\triangle ABC$ is:                 | alar to BC at D. If $AD = 8$ cm and perimeter of $\triangle ABC$ is 64 |
|------|----------------------------------------------------------------------------------------------------------------------------|------------------------------------------------------------------------|
| Ans  | $\times$ 1. 130 cm <sup>2</sup>                                                                                            |                                                                        |
|      | $\times$ 2. 124 cm <sup>2</sup>                                                                                            |