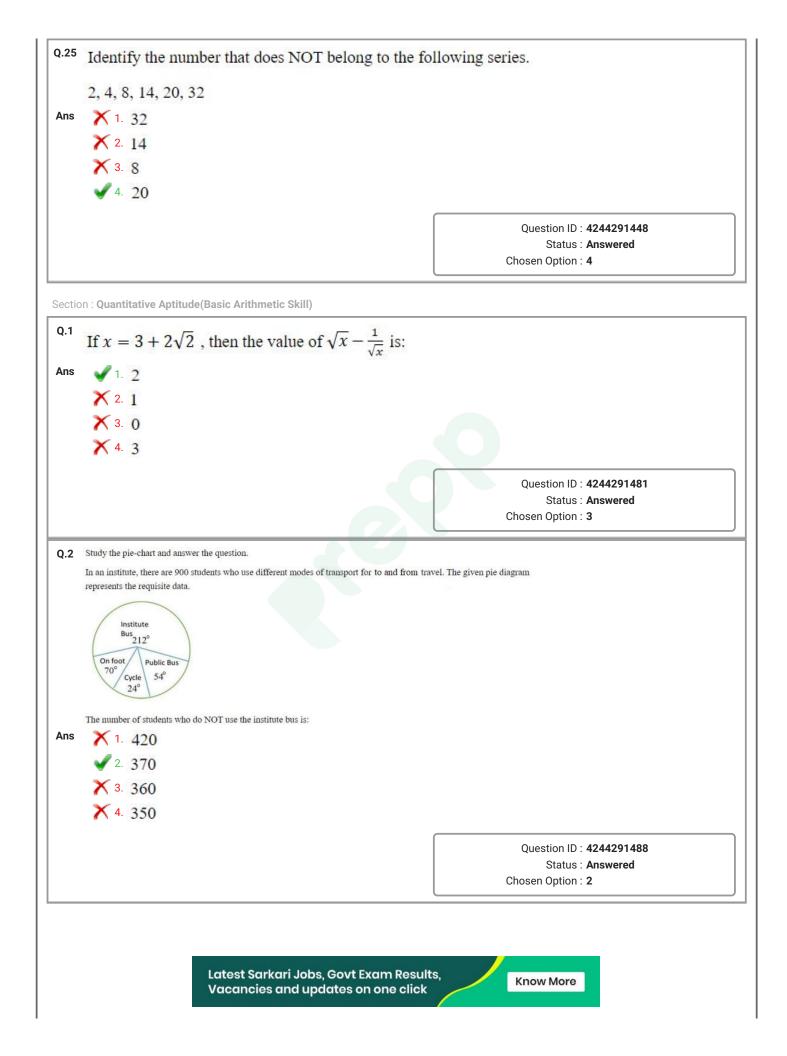

| Q.23 | A computer on the Internet that uses HTTP protocol is known as:  |                                                             |
|------|------------------------------------------------------------------|-------------------------------------------------------------|
| Ans  | 🗙 1. LAN                                                         |                                                             |
|      | ✔ 2. Web Server                                                  |                                                             |
|      | X 3. WAP                                                         |                                                             |
|      | 4. WLAN                                                          |                                                             |
|      |                                                                  |                                                             |
|      |                                                                  | Question ID : <b>4244291493</b><br>Status : <b>Answered</b> |
|      |                                                                  | Chosen Option : 2                                           |
|      |                                                                  |                                                             |
|      | Who has created a record for longest single spaceflight in 2019? |                                                             |
| Ans  | X 1. Nick Hague                                                  |                                                             |
|      | 🗙 2. Anne Mc Clam                                                |                                                             |
|      | 🗙 3. Jessica Meir                                                |                                                             |
|      | ✔ 4. Christina Koch                                              |                                                             |
|      |                                                                  |                                                             |
|      |                                                                  | Question ID : 4244291497<br>Status : Answered               |
|      |                                                                  | Chosen Option : 1                                           |
|      |                                                                  |                                                             |
|      | Which is the rarest element?                                     |                                                             |
| Ans  | 1. Astatine                                                      |                                                             |
|      | X 2. Radon                                                       |                                                             |
|      | X 3. Uranium                                                     |                                                             |
|      | 🗙 4. Lithium                                                     |                                                             |
|      |                                                                  | Question ID : 4244291501                                    |
|      |                                                                  | Status : Answered                                           |
|      |                                                                  |                                                             |