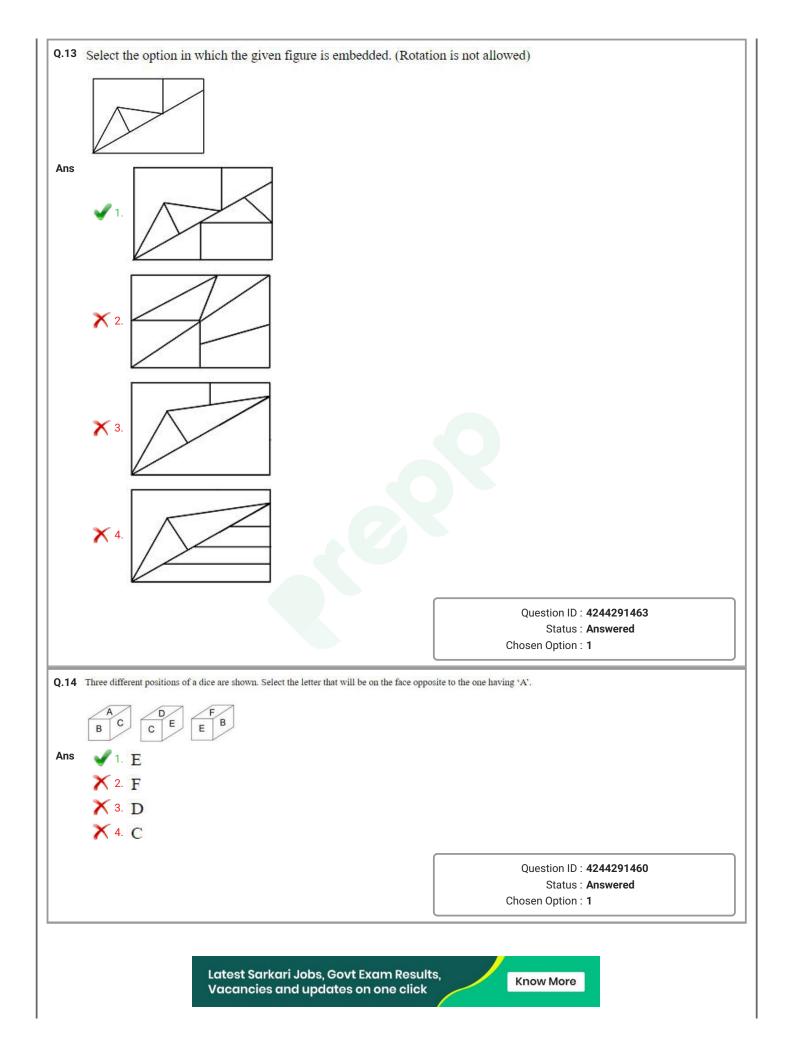

| Status : Not Answered                                                                                                                    |
|                                                                                                 |                                                                                                                                                                                                                                                                                                                                                                                                  | Chosen Option :                                                                                                                          |



|    | Select the combination of letters that when sequentially placed in the blank series.                                                                                   |                                                             |
|----|------------------------------------------------------------------------------------------------------------------------------------------------------------------------|-------------------------------------------------------------|
| ns | $ab\_bb\_aa\_ba\_ab$<br>$\bigwedge$ 1. ababbaab                                                                                                                        |                                                             |
|    |