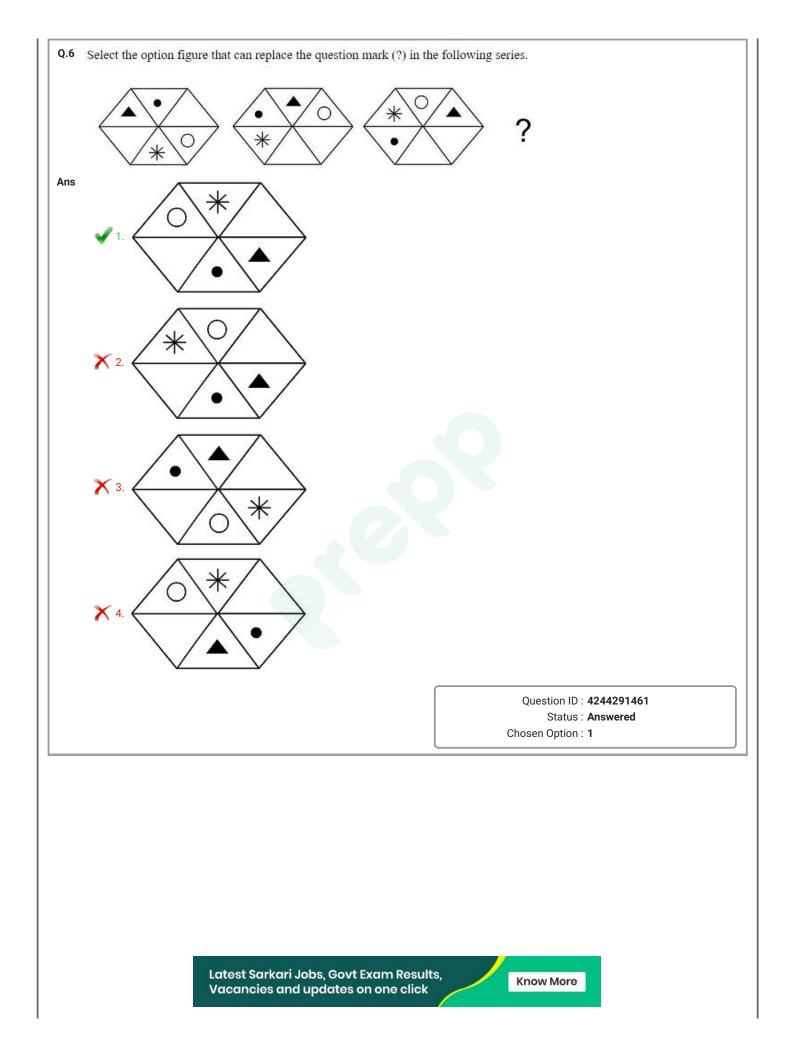

|                                               |
|     |                                                                                         |                                               |
|     |                                                                                         |                                               |
|     |                                                                                         |                                               |
|     |                                                                                         |                                               |
|     | Latest Sarkari Jobs, Govt Exam Resu<br>Vacancies and updates on one click               | lts, Know More                                |



| <b>Q.7</b> Which of the given optio                                                                   | ons is NOT an example of a number triad with the following proper                                         | nes?                                                        |
|-------------------------------------------------------------------------------------------------------|-----------------------------------------------------------------------------------------------------------|-------------------------------------------------------------|
| 1. The second number                                                                                  | er is the square of the first number.                                                                     |