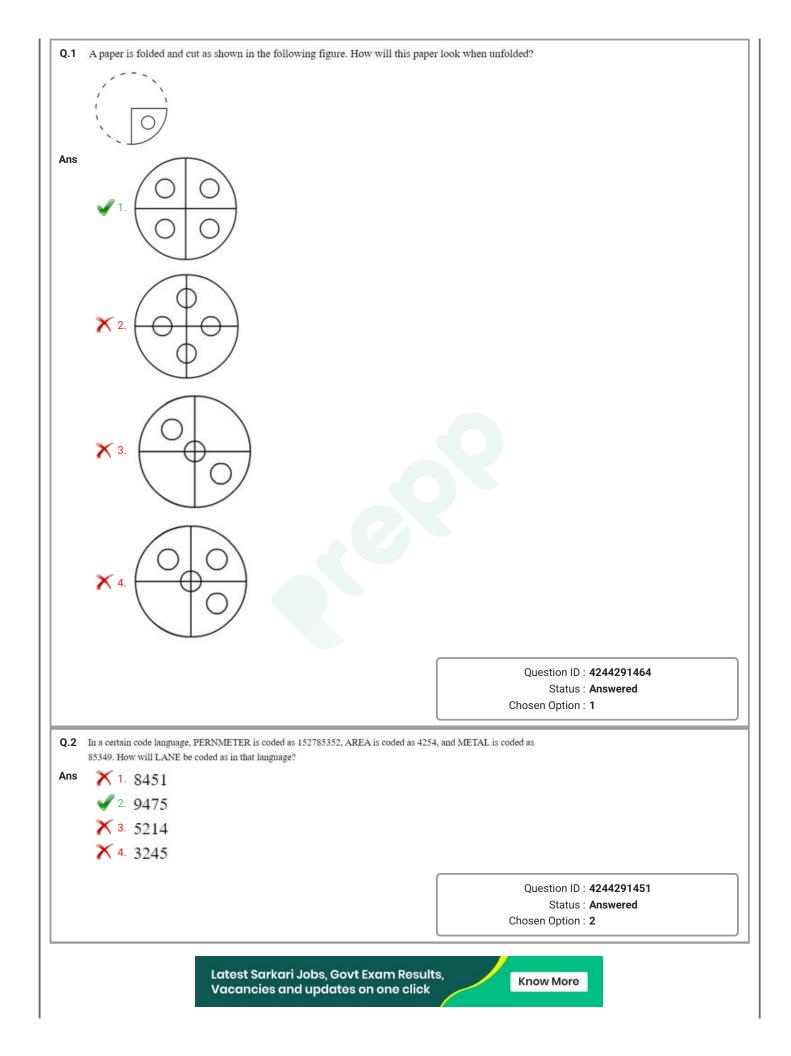

|
|                                                                      |                                                             |
|                                                                      |                                                             |
|                                                                      |                                                             |
|                                                                      |                                                             |
|                                                                      | sults, Know More                                            |

Latest Sarkari Jobs, Govt Exam Result Vacancies and updates on one click

Know More



| Q.3 | 'Movie' is related to 'Actor' in the same way as 'Magazine' is rela                     | ated to ''.                                   |
|-----|-----------------------------------------------------------------------------------------|-----------------------------------------------|
| Ans | 🗙 1. Singer                                                                             |                                               |
|     | × 2. Publisher                                                                          |                                               |
|     | ✓ <sup>3.</sup> Writer                                                                  |                                               |
|     | X 4. Seller