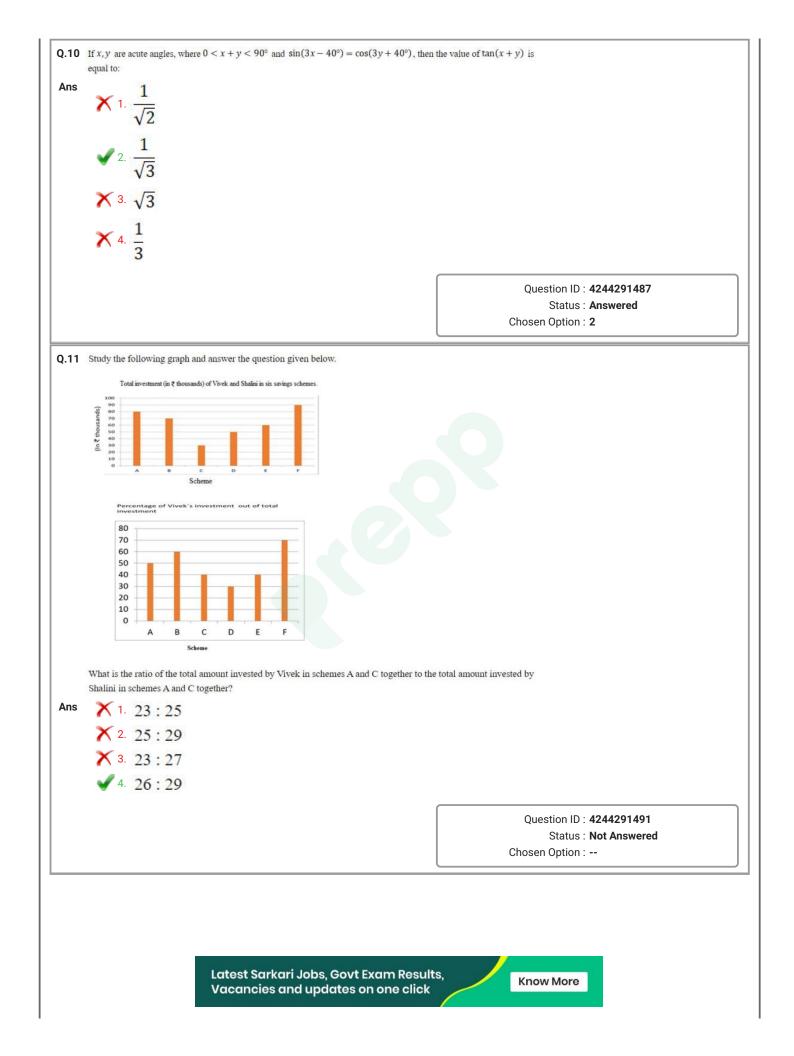

|
|    | • Maharashaa, Mahoai, Dohi                                                                                                                                             |                                                             |
|    |                                                                                                                                                                        | Question ID : <b>4244291466</b><br>Status : <b>Answered</b> |
|    |                                                                                                                                                                        | Chosen Option : 4                                           |



Vacancies and updates on one click

Know More













| <b>X</b> 2. 4                                                                              |                                               |
|--------------------------------------------------------------------------------------------|-----------------------------------------------|
| 🗙 3. 1                                                                                     |                                               |
| <b>√</b> 4. 2                                                                              |                                               |
|                                                                                            | Question ID : <b>4244291480</b>               |
|