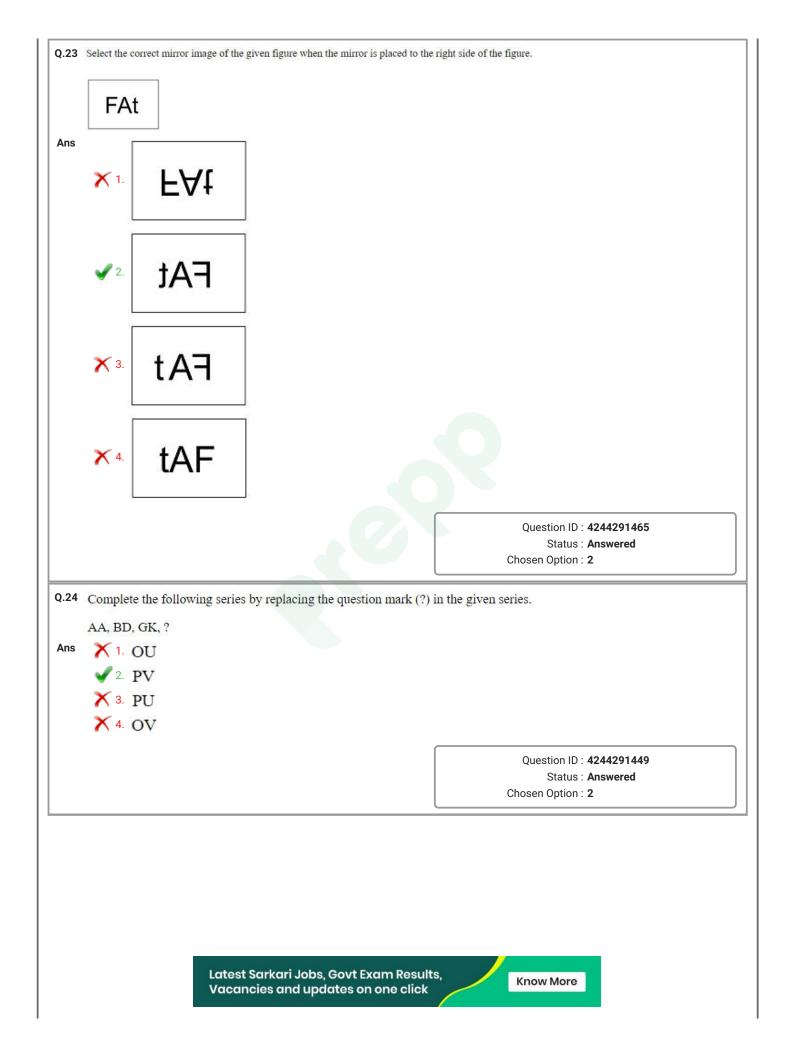

| Ans         |                                                                                                                                                                                                                               |                                                                                    |  |
|-------------|-------------------------------------------------------------------------------------------------------------------------------------------------------------------------------------------------------------------------------|------------------------------------------------------------------------------------|--|
|             | 🗙 1. Catriona Gray                                                                                                                                                                                                            |                                                                                    |  |
|             | 🗙 2. Sofia Aragon                                                                                                                                                                                                             |                                                                                    |  |
|             | ✔ 3. Zozibini Tunzi                                                                                                                                                                                                           |                                                                                    |  |
|             | 🗙 4. Madison Anderson                                                                                                                                                                                                         |                                                                                    |  |
|             |                                                                                                                                                                                                                               | Question ID : 4244291510                                                           |  |
|             |                                                                                                                                                                                                                               | Status : Answered                                                                  |  |
|             |                                                                                                                                                                                                                               | Chosen Option : 3                                                                  |  |
| Q.16        | Who won the Women US Open title of 2019?                                                                                                                                                                                      |                                                                                    |  |
| Ans         | 1. Bianca Andreescu                                                                                                                                                                                                           |                                                                                    |  |
|             | 🗙 2. Caroline Wozniacki                                                                                                                                                                                                       |                                                                                    |  |
|             | 🗙 3. Ashleigh Barty                                                                                                                                                                                                           |                                                                                    |  |
|             | 🗙 4. Sloane Stephens                                                                                                                                                                                                          |                                                                                    |  |
|             |                                                                                                                                                                                                                               |                                                                                    |  |
|             |                                                                                                                                                                                                                               | Question ID : <b>4244291496</b><br>Status : <b>Answered</b>                        |  |
|             |                                                                                                                                                                                                                               | Chosen Option : 1                                                                  |  |
|             |                                                                                                                                                                                                                               |                                                                                    |  |
|             | What was the name of the oldest temple black rhine which died in 2                                                                                                                                                            |                                                                                    |  |
|             | What was the name of the oldest female black rhino which died in 2                                                                                                                                                            | .019?                                                                              |  |
|             | 🖌 1. Fausta                                                                                                                                                                                                                   | .019?                                                                              |  |
|             | <ul> <li>1. Fausta</li> <li>2. Anes</li> </ul>                                                                                                                                                                                | .019?                                                                              |  |
|             | <ul> <li>1. Fausta</li> <li>2. Anes</li> <li>3. Suidae</li> </ul>                                                                                                                                                             | 019?                                                                               |  |
|             | <ul> <li>1. Fausta</li> <li>2. Anes</li> </ul>                                                                                                                                                                                | 019?                                                                               |  |
| Q.17<br>Ans | <ul> <li>1. Fausta</li> <li>2. Anes</li> <li>3. Suidae</li> </ul>                                                                                                                                                             | Question ID : <b>4244291498</b>                                                    |  |
|             | <ul> <li>1. Fausta</li> <li>2. Anes</li> <li>3. Suidae</li> </ul>                                                                                                                                                             | Question ID : <b>4244291498</b><br>Status : <b>Not Answered</b>                    |  |
|             | <ul> <li>1. Fausta</li> <li>2. Anes</li> <li>3. Suidae</li> </ul>                                                                                                                                                             | Question ID : <b>4244291498</b>                                                    |  |
| Ans         | <ul> <li>1. Fausta</li> <li>2. Anes</li> <li>3. Suidae</li> </ul>                                                                                                                                                             | Question ID : <b>4244291498</b><br>Status : <b>Not Answered</b><br>Chosen Option : |  |
| Ans<br>Q.18 | <ul> <li>1. Fausta</li> <li>2. Anes</li> <li>3. Suidae</li> <li>4. Canidae</li> </ul>                                                                                                                                         | Question ID : <b>4244291498</b><br>Status : <b>Not Answered</b><br>Chosen Option : |  |
| Ans<br>Q.18 | <ul> <li>1. Fausta</li> <li>2. Anes</li> <li>3. Suidae</li> <li>4. Canidae</li> </ul>                                                                                                                                         | Question ID : <b>4244291498</b><br>Status : <b>Not Answered</b><br>Chosen Option : |  |
| Ans<br>Q.18 | <ul> <li>1. Fausta</li> <li>2. Anes</li> <li>3. Suidae</li> <li>4. Canidae</li> </ul> Hydrochloric acid is secreted in which part of our digestive system? 1. Mouth                                                           | Question ID : <b>4244291498</b><br>Status : <b>Not Answered</b><br>Chosen Option : |  |
| Ans         | <ul> <li>1. Fausta</li> <li>2. Anes</li> <li>3. Suidae</li> <li>4. Canidae</li> </ul> Hydrochloric acid is secreted in which part of our digestive system? <ul> <li>1. Mouth</li> <li>2. Stomach</li> </ul>                   | Question ID : <b>4244291498</b><br>Status : <b>Not Answered</b><br>Chosen Option : |  |
| Ans<br>Q.18 | <ul> <li>1. Fausta</li> <li>2. Anes</li> <li>3. Suidae</li> <li>4. Canidae</li> </ul> Hydrochloric acid is secreted in which part of our digestive system? <ul> <li>1. Mouth</li> <li>2. Stomach</li> <li>3. Liver</li> </ul> | Question ID : <b>4244291498</b><br>Status : <b>Not Answered</b><br>Chosen Option : |  |
| Ans<br>Q.18 | <ul> <li>1. Fausta</li> <li>2. Anes</li> <li>3. Suidae</li> <li>4. Canidae</li> </ul> Hydrochloric acid is secreted in which part of our digestive system? <ul> <li>1. Mouth</li> <li>2. Stomach</li> <li>3. Liver</li> </ul> | Question ID : <b>4244291498</b><br>Status : <b>Not Answered</b><br>Chosen Option : |  |