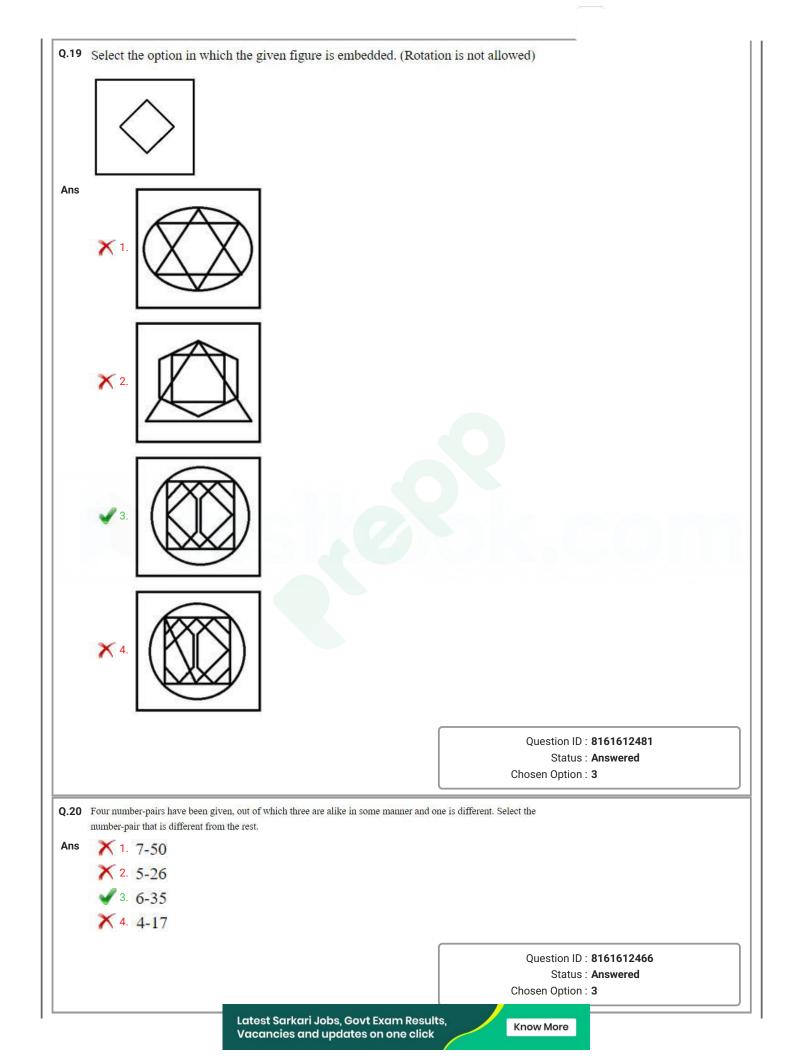

|  |
|      | 11                                                                                                              |                                                             |  |
|      | F                                                                                                               |                                                             |  |
|      | $\checkmark 4. \frac{5}{11}$                                                                                    |                                                             |  |
|      | $\checkmark$ 4. $\frac{5}{11}$                                                                                  | Question ID : <b>8161612460</b><br>Status : <b>Answered</b> |  |



| Q.21        | Select the option that is related to the third letter-cluster in the same way as the second letter-<br>letter-cluster. | cluster is related to the first                      |
|-------------|------------------------------------------------------------------------------------------------------------------------|------------------------------------------------------|
|             | LAME : OXPB :: TREE : ?                                                                                                |                                                      |
| Ans         | X 1. UMFA                                                                                                              |                                                      |
|             | 2. WOHB