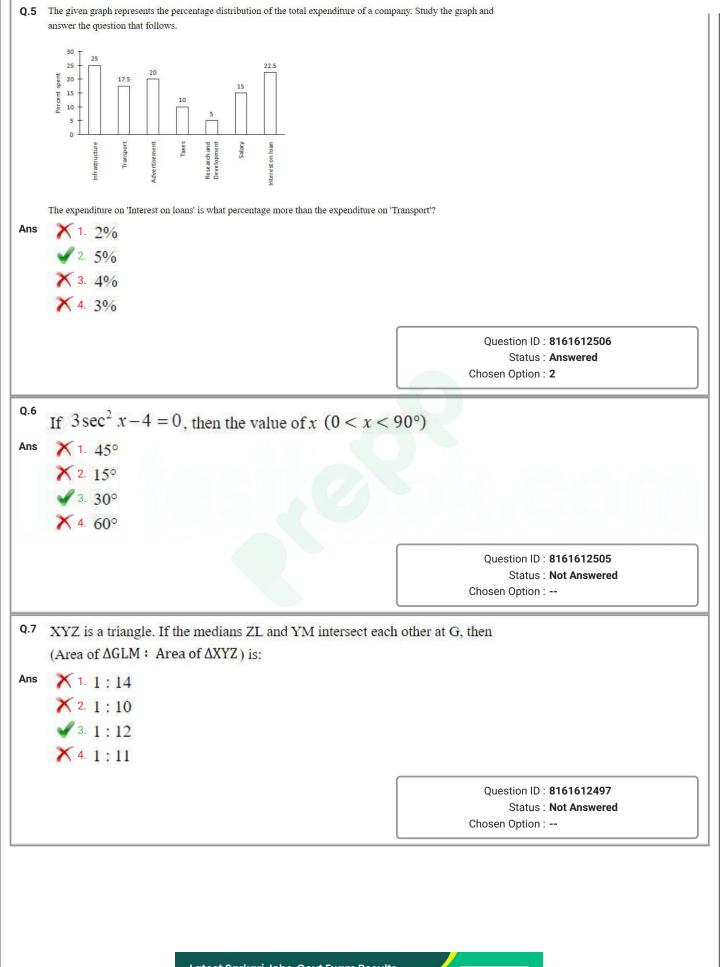

|
| ns 1. 3<br>× 2. 5<br>× 3. 6<br>× 4. 4<br>Non selling a bike for ₹2500 a seller incurs a loss of 20%.<br>ns × 1. ₹2186.5<br>2. ₹2187.5<br>× 3. ₹2185.5 | 5, then find the value of. $x^2 + y^2 + z^2 - xy - yz - zx$<br>Question ID : <b>8161612499</b><br>Status : Not Attempted and<br>Marked For Review<br>Chosen Option :<br>What price would have caused him to lose 30%?                            |
| ns 1. 3<br>× 2. 5<br>× 3. 6<br>× 4. 4<br>Non selling a bike for ₹2500 a seller incurs a loss of 20%.<br>ns × 1. ₹2186.5<br>2. ₹2187.5<br>× 3. ₹2185.5 | Chosen Option : <b>3</b><br>5, then find the value of $x^2 + y^2 + z^2 - xy - yz - zx$<br>Question ID : <b>8161612499</b><br>Status : Not Attempted and<br>Marked For Review<br>Chosen Option :<br>What price would have caused him to lose 30%? |











|