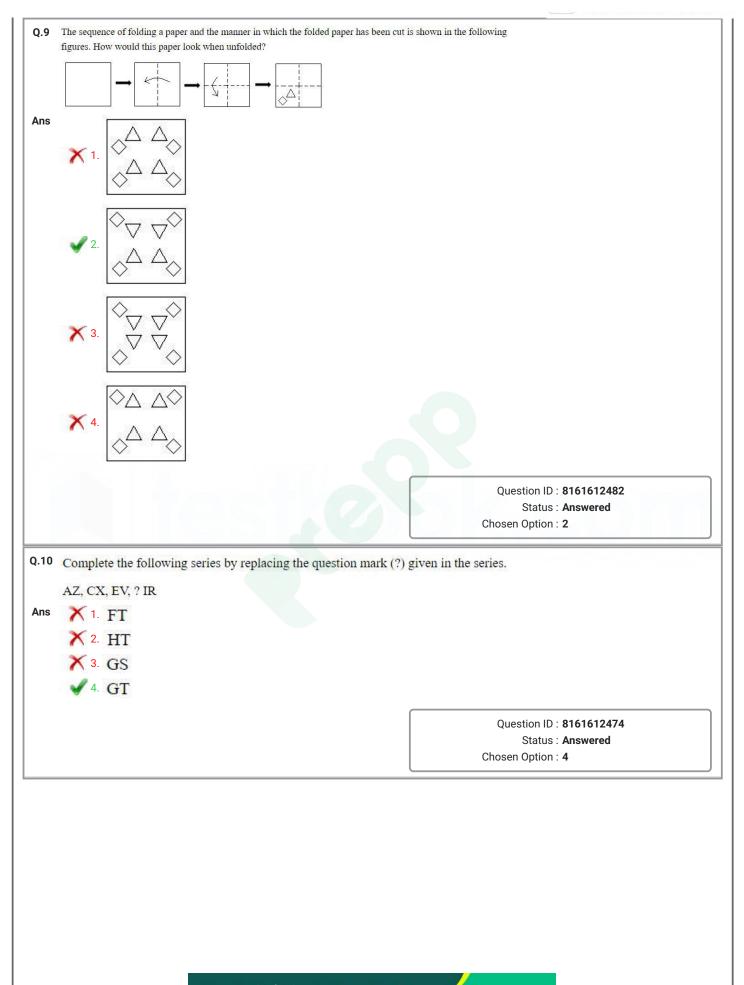

3. Either conclusion I or II follows.</li> </ul> | Chosen Option : 3                                                                       |  |  |
|            | <ul> <li>if it appears to be at variance with commonly known facts, decide which of the given from the statements.</li> <li>Statements: <ol> <li>All parrots are pigeons.</li> <li>No pigeons are tables.</li> </ol> </li> <li>Conclusions: <ol> <li>All pigeons are tables.</li> </ol> </li> <li>I. All pigeons are tables.</li> <li>I. All pigeons are tables.</li> <li>I. No parrot is a tables. <ol> <li>Only conclusions I and II follows.</li> <li>Only conclusion II follows.</li> </ol> </li> <li>3. Either conclusion I or II follows.</li> </ul> | chosen Option : 3 given in the statements is true, even conclusions logically follow(s) |  |  |



( · ·





| .16  | Select the combination of letters that when sequentially placed from left to right in will complete the series. | the blanks of the given letter series                       |  |
|------|-----------------------------------------------------------------------------------------------------------------|-------------------------------------------------------------|--|
|      | bc_daabcaccd                                                                                                    |                                                             |  |
| Ans  | × 1. accdaac                                                                                                    |                                                             |  |
|      | ✓ <sup>2</sup> aaccdab