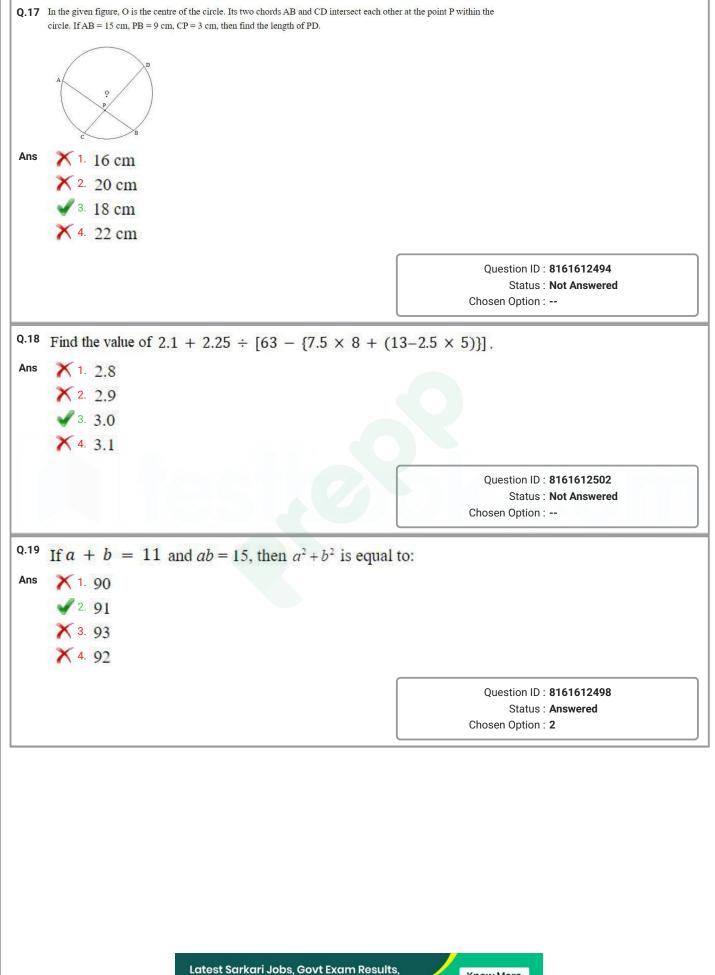

s 1. 3<br>× 2. 5<br>× 3. 6<br>× 4. 4<br>Non selling a bike for ₹2500 a seller incurs a loss of 20%.<br>ns × 1. ₹2186.5<br>2. ₹2187.5<br>× 3. ₹2185.5 | 5, then find the value of. $x^2 + y^2 + z^2 - xy - yz - zx$<br>Question ID : <b>8161612499</b><br>Status : Not Attempted and<br>Marked For Review<br>Chosen Option :<br>What price would have caused him to lose 30%?                            |
| ns 1. 3<br>× 2. 5<br>× 3. 6<br>× 4. 4<br>Non selling a bike for ₹2500 a seller incurs a loss of 20%.<br>ns × 1. ₹2186.5<br>2. ₹2187.5<br>× 3. ₹2185.5 | Chosen Option : <b>3</b><br>5, then find the value of $x^2 + y^2 + z^2 - xy - yz - zx$<br>Question ID : <b>8161612499</b><br>Status : Not Attempted and<br>Marked For Review<br>Chosen Option :<br>What price would have caused him to lose 30%? |











|