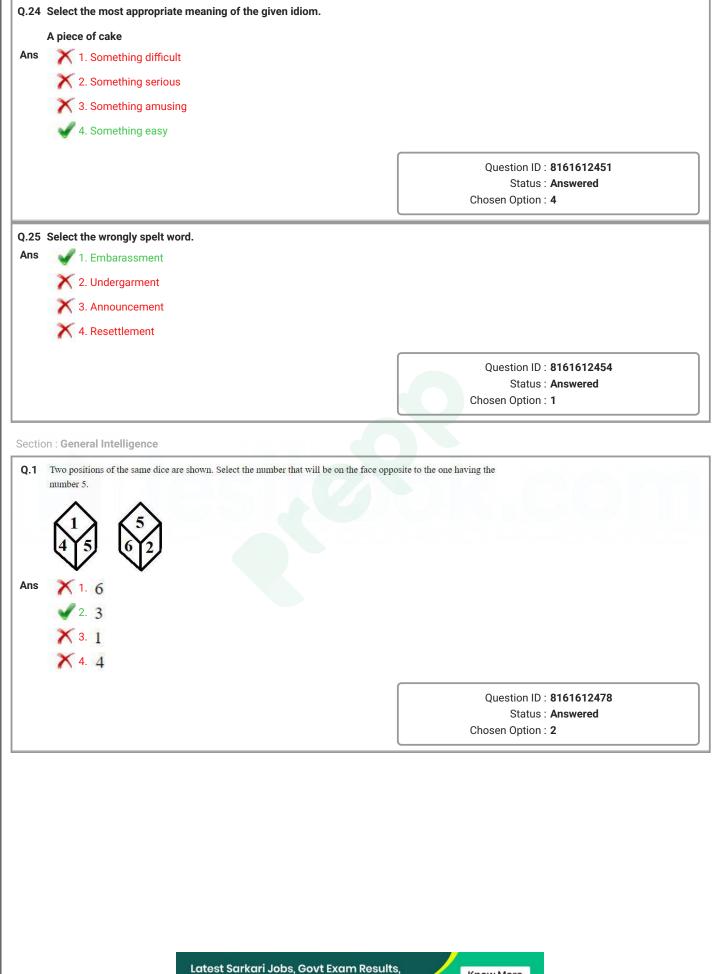

| Status : <b>Answered</b><br>Chosen Option : <b>3</b>                                    |  |
| Q.23 | <ul> <li>sentence. If there is no need to substitute it, select 'No improvement'.</li> <li>India has lost a veteran actor with the <u>deceased</u> of Shriram Lagoo.</li> <li>1. bereavement</li> <li>2. No improvement</li> <li>3. demise</li> </ul> | Status : <b>Answered</b><br>Chosen Option : <b>3</b>                                    |  |
|      | <ul> <li>sentence. If there is no need to substitute it, select 'No improvement'.</li> <li>India has lost a veteran actor with the <u>deceased</u> of Shriram Lagoo.</li> <li>1. bereavement</li> <li>2. No improvement</li> <li>3. demise</li> </ul> | Status : Answered<br>Chosen Option : 3                                                  |  |

٦



| Four letter-cl                | 1. 66 : 402<br>2. 54 : 100<br>3. 47 : 282<br>4. 38 : 236 | Question ID : <b>8161612462</b><br>Status : <b>Not Attempted and</b><br><b>Marked For Review</b><br>Chosen Option : |
|-------------------------------|----------------------------------------------------------|---------------------------------------------------------------------------------------------------------------------|
| .3 Four let<br>letter-cl      | 3. 47 : 282<br>4. 38 : 236                               | Status : Not Attempted and<br>Marked For Review                                                                     |
| 2.3 Four let<br>letter-cl     | 4. 38 : 236                                              | Status : Not Attempted and<br>Marked For Review