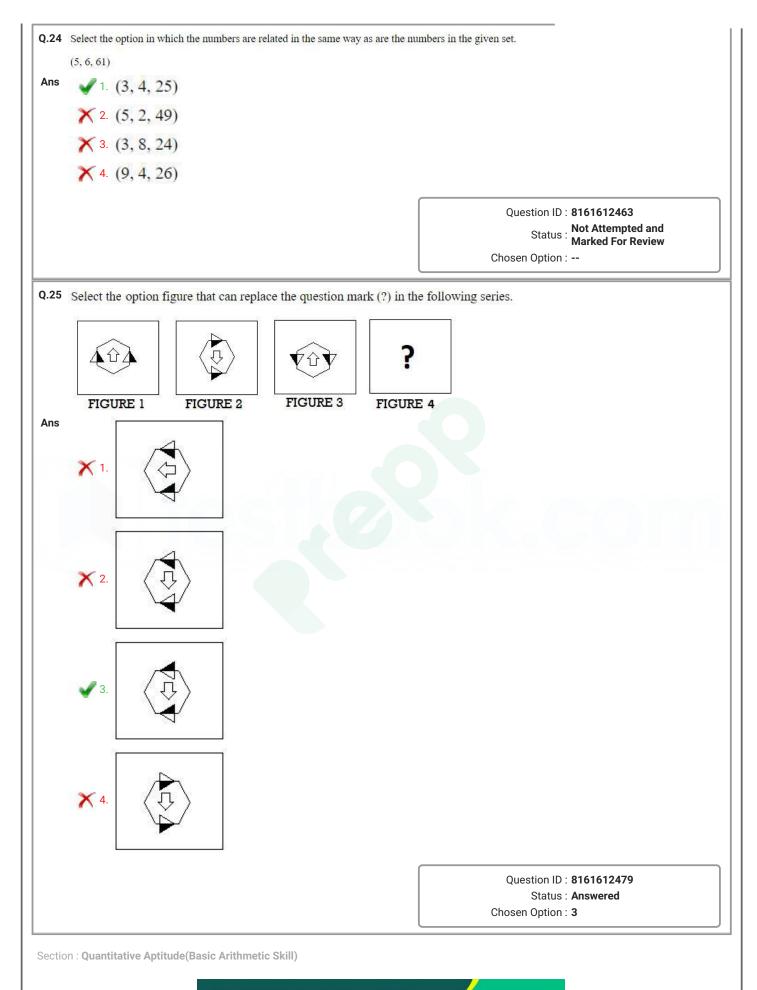

|
|             |                                                                                                                        |                                                      |
|             |                                                                                                                        |                                                      |
|             | Latest Sarkari Jobs, Govt Exam Results                                                                                 |                                                      |
|             | Vacancies and updates on one click                                                                                     | Know More                                            |



| 4. 76                                                                                                                                                 |                                                                                                                                                                                                                                                  |
|-------------------------------------------------------------------------------------------------------------------------------------------------------|--------------------------------------------------------------------------------------------------------------------------------------------------------------------------------------------------------------------------------------------------|
|