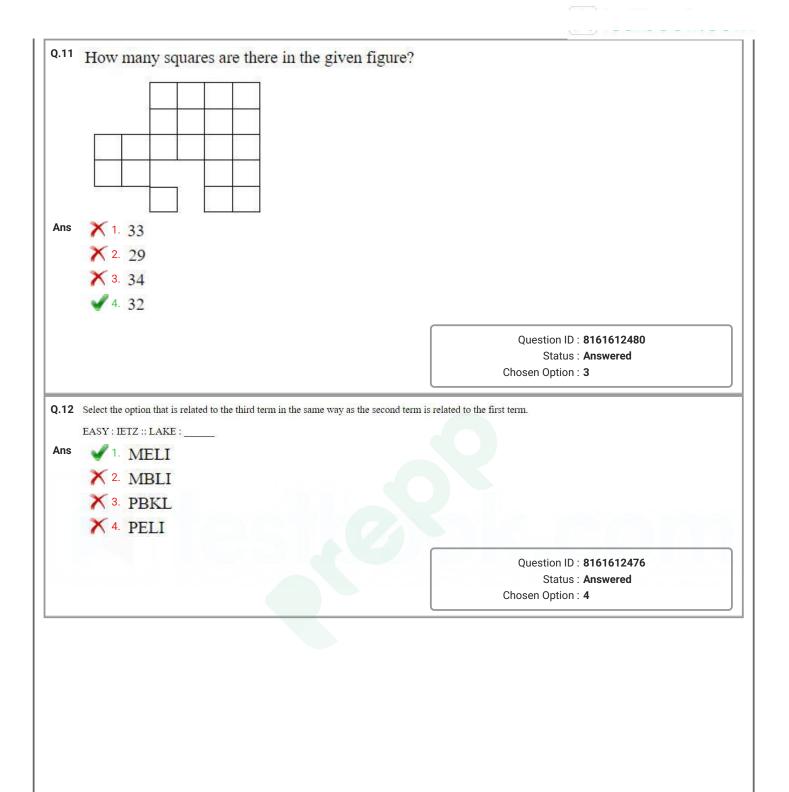

conclusion I or II follows.</li> </ul> | Chosen Option : 3                                                                       |  |  |
|            | <ul> <li>if it appears to be at variance with commonly known facts, decide which of the given from the statements.</li> <li>Statements: <ol> <li>All parrots are pigeons.</li> <li>No pigeons are tables.</li> </ol> </li> <li>Conclusions: <ol> <li>All pigeons are tables.</li> </ol> </li> <li>I. All pigeons are tables.</li> <li>I. All pigeons are tables.</li> <li>I. No parrot is a tables. <ol> <li>Only conclusions I and II follows.</li> <li>Only conclusion II follows.</li> </ol> </li> <li>3. Either conclusion I or II follows.</li> </ul> | chosen Option : 3 given in the statements is true, even conclusions logically follow(s) |  |  |



( · ·





| .16  | Select the combination of letters that when sequentially placed from left to right in will complete the series. | the blanks of the given letter series                       |  |
|------|-----------------------------------------------------------------------------------------------------------------|-------------------------------------------------------------|--|
|      | bc_daabcaccd                                                                                                    |                                                             |  |
| Ans  | × 1. accdaac                                                                                                    |                                                             |  |
|      | ✓ <sup>2</sup> aaccdab