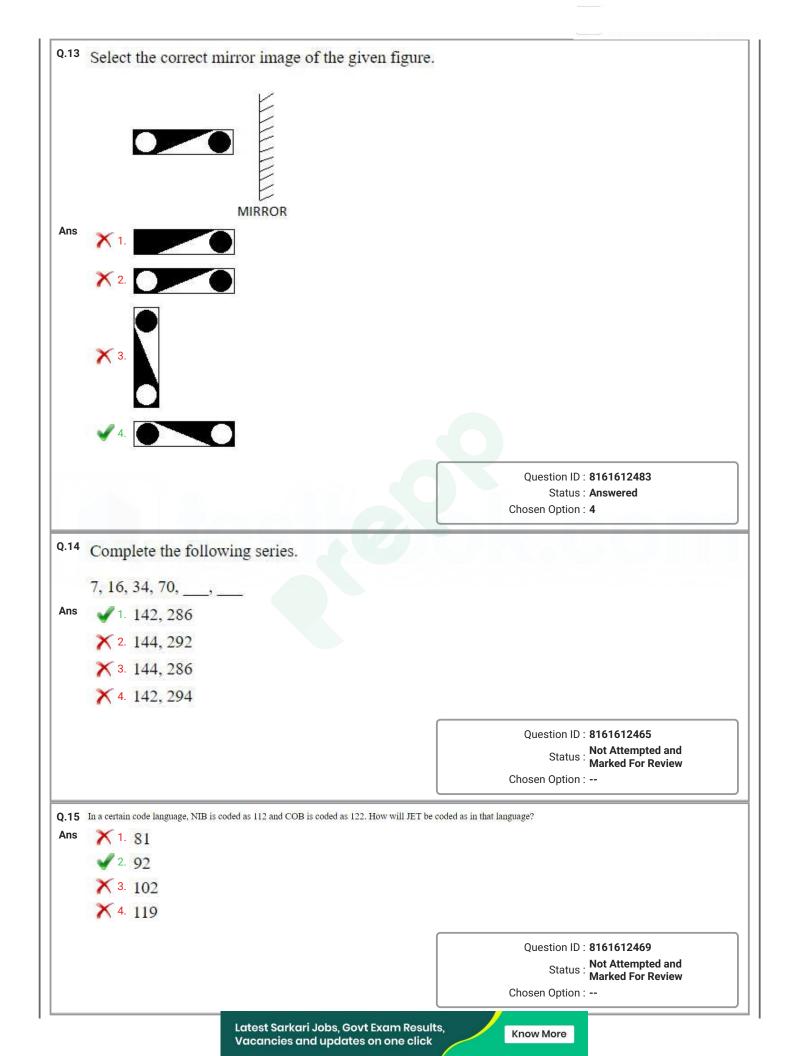

onclusion I or II follows.</li> </ul> | Chosen Option : 3                                                                       |  |  |
|            | <ul> <li>if it appears to be at variance with commonly known facts, decide which of the given from the statements.</li> <li>Statements: <ol> <li>All parrots are pigeons.</li> <li>No pigeons are tables.</li> </ol> </li> <li>Conclusions: <ol> <li>All pigeons are tables.</li> </ol> </li> <li>I. All pigeons are tables.</li> <li>I. All pigeons are tables.</li> <li>I. No parrot is a tables. <ol> <li>Only conclusions I and II follows.</li> <li>Only conclusion II follows.</li> </ol> </li> <li>3. Either conclusion I or II follows.</li> </ul> | chosen Option : 3 given in the statements is true, even conclusions logically follow(s) |  |  |



( · ·





| .16  | Select the combination of letters that when sequentially placed from left to right in will complete the series. | the blanks of the given letter series                       |  |
|------|-----------------------------------------------------------------------------------------------------------------|-------------------------------------------------------------|--|
|      | bc_daabcaccd                                                                                                    |                                                             |  |
| Ans  | × 1. accdaac                                                                                                    |                                                             |  |
|      | ✓ <sup>2</sup> aaccdab