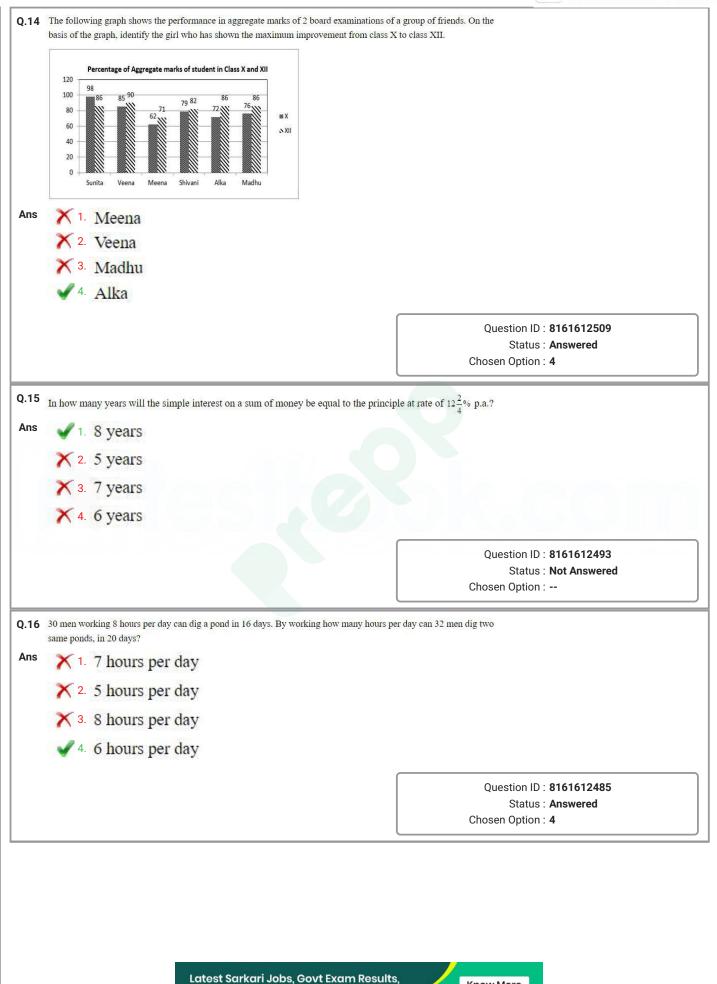

ns 1. 3<br>× 2. 5<br>× 3. 6<br>× 4. 4<br>Non selling a bike for ₹2500 a seller incurs a loss of 20%.<br>ns × 1. ₹2186.5<br>2. ₹2187.5<br>× 3. ₹2185.5 | 5, then find the value of. $x^2 + y^2 + z^2 - xy - yz - zx$<br>Question ID : <b>8161612499</b><br>Status : Not Attempted and<br>Marked For Review<br>Chosen Option :<br>What price would have caused him to lose 30%?                            |
| ns 1. 3<br>× 2. 5<br>× 3. 6<br>× 4. 4<br>Non selling a bike for ₹2500 a seller incurs a loss of 20%.<br>ns × 1. ₹2186.5<br>2. ₹2187.5<br>× 3. ₹2185.5 | Chosen Option : <b>3</b><br>5, then find the value of $x^2 + y^2 + z^2 - xy - yz - zx$<br>Question ID : <b>8161612499</b><br>Status : Not Attempted and<br>Marked For Review<br>Chosen Option :<br>What price would have caused him to lose 30%? |











|