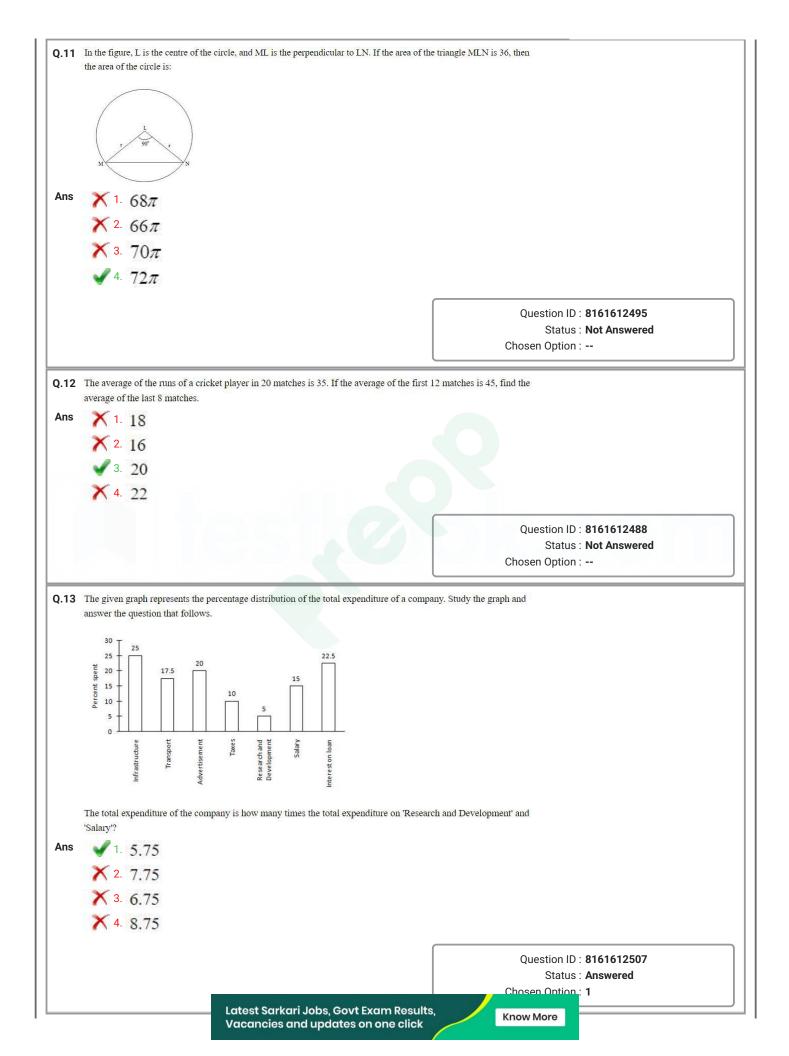

| ns 1. 3<br>× 2. 5<br>× 3. 6<br>× 4. 4<br>Non selling a bike for ₹2500 a seller incurs a loss of 20%.<br>ns × 1. ₹2186.5<br>2. ₹2187.5<br>× 3. ₹2185.5 | 5, then find the value of. $x^2 + y^2 + z^2 - xy - yz - zx$<br>Question ID : <b>8161612499</b><br>Status : Not Attempted and<br>Marked For Review<br>Chosen Option :<br>What price would have caused him to lose 30%?                            |
| ns 1. 3<br>× 2. 5<br>× 3. 6<br>× 4. 4<br>Non selling a bike for ₹2500 a seller incurs a loss of 20%.<br>ns × 1. ₹2186.5<br>2. ₹2187.5<br>× 3. ₹2185.5 | Chosen Option : <b>3</b><br>5, then find the value of $x^2 + y^2 + z^2 - xy - yz - zx$<br>Question ID : <b>8161612499</b><br>Status : Not Attempted and<br>Marked For Review<br>Chosen Option :<br>What price would have caused him to lose 30%? |











|